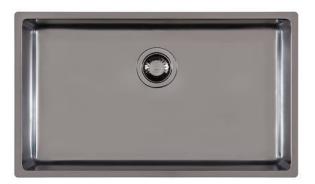

### KE Sink Gun Metal 30" x 17" – U/M

Kitchen Sinks

Code: 2157 866

PVD Gun Metal AISI 304 Stainless steel Foster brushed Undermount

#### DETAILS

| Series                 | KE                                         |
|------------------------|--------------------------------------------|
| Material               | AISI 304 stainless steel                   |
| Texture                | Foster brushed                             |
| Finish                 | PVD                                        |
| Coloring               | Gun Metal                                  |
| Edge/Installation Type | Undermount                                 |
| Thickness              | 18 Gauge (1.2 mm)                          |
| Overall dimensions     | 29 <sup>1/2</sup> " x 17 <sup>5/16</sup> " |