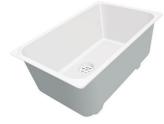

### KE Sink Gun Metal 30" x 17" – U/M

Kitchen Sinks

Code: 2157 866

PVD Gun Metal AISI 304 Stainless steel Foster brushed Undermount

#### DETAILS

| Series                 | KE                                         |
|------------------------|--------------------------------------------|
| Material               | AISI 304 stainless steel                   |
| Texture                | Foster brushed                             |
| Finish                 | PVD                                        |
| Coloring               | Gun Metal                                  |
| Edge/Installation Type | Undermount                                 |
| Thickness              | 18 Gauge (1.2 mm)                          |
| Overall dimensions     | 29 <sup>1/2</sup> " x 17 <sup>5/16</sup> " |

| Bowl dimension            | 1 bowl 27 <sup>15/16</sup> " x 15 <sup>3/4</sup> "                                                                                                                                                                                                                                                                                             |
|---------------------------|------------------------------------------------------------------------------------------------------------------------------------------------------------------------------------------------------------------------------------------------------------------------------------------------------------------------------------------------|
| Bowls depth               | 8"                                                                                                                                                                                                                                                                                                                                             |
| Cut out                   | 27 <sup>15/16</sup> " x 15 <sup>3/4</sup> "                                                                                                                                                                                                                                                                                                    |
| Waste fitting type        | 3 <sup>1/2</sup> " - with stainless steel basket                                                                                                                                                                                                                                                                                               |
| Underside                 | Protected with heavy duty undercoating                                                                                                                                                                                                                                                                                                         |
| Fixing system             | Undermount fixing kit (brass insert and clips)                                                                                                                                                                                                                                                                                                 |
| FEATURES                  |                                                                                                                                                                                                                                                                                                                                                |
| GUN METAL                 | The Gun Metal finish is obtained by treating steel with a physical process called PVD (Phisical Vacuum Deposition) which deposits particles of noble metals on the surface. The result is a unique and refined aesthetic effect, and an improvement of the mechanical properties of the steel which is more resistant to impact and scratches. |
| Basket 3,5" waste fitting | The drain is equipped with a large 3.5" drain, with the practical basket cap that prevents the discharge of solid parts.                                                                                                                                                                                                                       |
| High thickness 1.2        | 1.2 mm thick steel. A significant thickness, which guarantees the maximum sturdiness and durability.                                                                                                                                                                                                                                           |
| Small radius              | Bowls with squared shapes with a modern design and an increased capacity, for a minimal aesthetics connected with an extreme practicity.                                                                                                                                                                                                       |