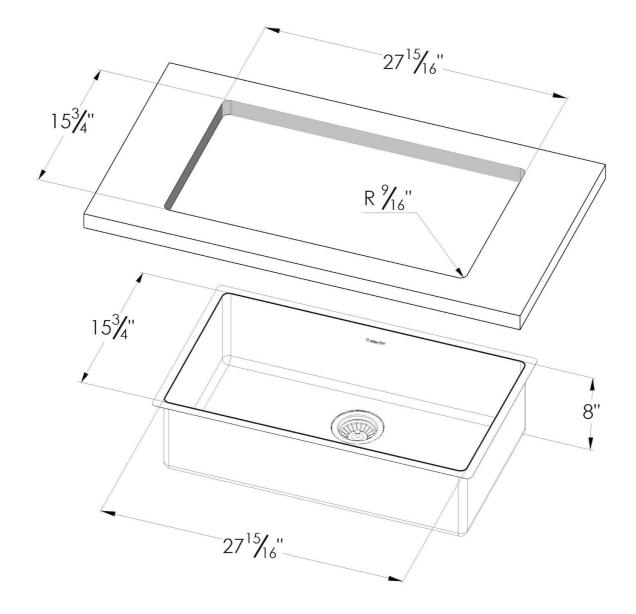

#### DETAILS

| Series                 | KE                                         |
|------------------------|--------------------------------------------|
| Material               | AISI 304 stainless steel                   |
| Texture                | Foster brushed                             |
| Finish                 | PVD                                        |
| Coloring               | Gun Metal                                  |
| Edge/Installation Type | Undermount                                 |
| Thickness              | 18 Gauge (1.2 mm)                          |
| Overall dimensions     | 29 <sup>1/2</sup> " x 17 <sup>5/16</sup> " |

| Bowl dimension            | 1 bowl 27 <sup>15/16</sup> " x 15 <sup>3/4</sup> "                                                                                                                                                                                                                                                                                             |
|---------------------------|------------------------------------------------------------------------------------------------------------------------------------------------------------------------------------------------------------------------------------------------------------------------------------------------------------------------------------------------|
| Bowls depth               | 8"                                                                                                                                                                                                                                                                                                                                             |
| Cut out                   | 27 <sup>15/16</sup> " x 15 <sup>3/4</sup> "                                                                                                                                                                                                                                                                                                    |
| Waste fitting type        | 3 <sup>1/2</sup> " - with stainless steel basket                                                                                                                                                                                                                                                                                               |
| Underside                 | Protected with heavy duty undercoating                                                                                                                                                                                                                                                                                                         |
| Fixing system             | Undermount fixing kit (brass insert and clips)                                                                                                                                                                                                                                                                                                 |
| FEATURES                  |                                                                                                                                                                                                                                                                                                                                                |
| GUN METAL                 | The Gun Metal finish is obtained by treating steel with a physical process called PVD (Phisical Vacuum Deposition) which deposits particles of noble metals on the surface. The result is a unique and refined aesthetic effect, and an improvement of the mechanical properties of the steel which is more resistant to impact and scratches. |
| Basket 3,5" waste fitting | The drain is equipped with a large 3.5" drain, with the practical basket cap that prevents the discharge of solid parts.                                                                                                                                                                                                                       |
| High thickness 1.2        | 1.2 mm thick steel. A significant thickness, which guarantees the maximum sturdiness and durability.                                                                                                                                                                                                                                           |
| Small radius              | Bowls with squared shapes with a modern design and an increased capacity, for a minimal aesthetics connected with an extreme practicity.                                                                                                                                                                                                       |