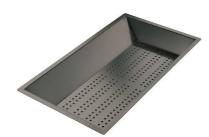

HPDE Chopping board GREY 8657 002

Iroko-wood sliding chopping board with stainless steel colander 8644 044

Stainless Steel dishes holder 8100 303 \* only in combination with the accessory 8644 101

Stainless steel perforated pan PVD Gun Metal 8151 006