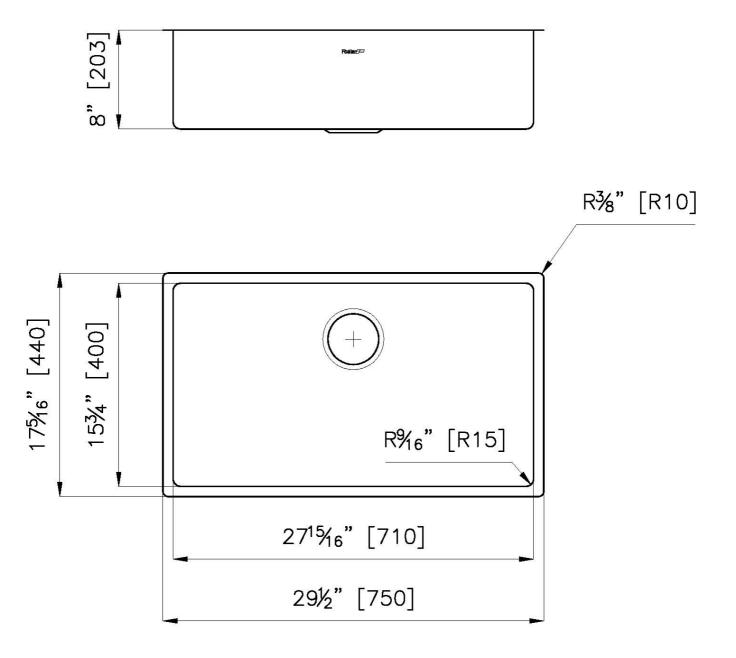

#### DETAILS

| Series                 | KE                                         |
|------------------------|--------------------------------------------|
| Material               | AISI 304 stainless steel                   |
| Texture                | Foster brushed                             |
| Finish                 | PVD                                        |
| Coloring               | Gun Metal                                  |
| Edge/Installation Type | Undermount                                 |
| Thickness              | 18 Gauge (1.2 mm)                          |
| Overall dimensions     | 29 <sup>1/2</sup> " x 17 <sup>5/16</sup> " |

| Bowl dimension            | 1 bowl 27 <sup>15/16</sup> " x 15 <sup>3/4</sup> "                                                                                                                                                                                                                                                                                             |
|---------------------------|------------------------------------------------------------------------------------------------------------------------------------------------------------------------------------------------------------------------------------------------------------------------------------------------------------------------------------------------|
| Bowls depth               | 8"                                                                                                                                                                                                                                                                                                                                             |
| Cut out                   | 27 <sup>15/16</sup> " x 15 <sup>3/4</sup> "                                                                                                                                                                                                                                                                                                    |
| Waste fitting type        | 3 <sup>1/2</sup> " - with stainless steel basket                                                                                                                                                                                                                                                                                               |
| Underside                 | Protected with heavy duty undercoating                                                                                                                                                                                                                                                                                                         |
| Fixing system             | Undermount fixing kit (brass insert and clips)                                                                                                                                                                                                                                                                                                 |
| FEATURES                  |                                                                                                                                                                                                                                                                                                                                                |
| GUN METAL                 | The Gun Metal finish is obtained by treating steel with a physical process called PVD (Phisical Vacuum Deposition) which deposits particles of noble metals on the surface. The result is a unique and refined aesthetic effect, and an improvement of the mechanical properties of the steel which is more resistant to impact and scratches. |
| Basket 3,5" waste fitting | The drain is equipped with a large 3.5" drain, with the practical basket cap that prevents the discharge of solid parts.                                                                                                                                                                                                                       |
| High thickness 1.2        | 1.2 mm thick steel. A significant thickness, which guarantees the maximum sturdiness and durability.                                                                                                                                                                                                                                           |
| Small radius              | Bowls with squared shapes with a modern design and an increased capacity, for a minimal aesthetics connected with an extreme practicity.                                                                                                                                                                                                       |