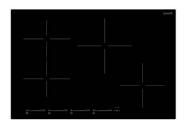

#### **RECOMMENDED PAIRINGS**

Faucet Capri Gun Metal 8467 605

Faucet Capri Gun Metal | Satin finish 8467 106

Milano Cooktop Gun Metal 5 burners 7638 906

Induction Cooktop 30" 7371 947